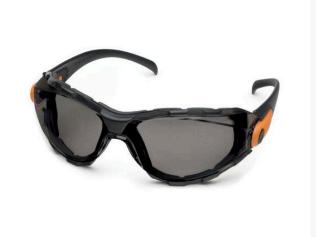

## Elvex Go-Specs Safety Glasses - Grey R7063G

## Details

The best fitting, most comfortable eyewear you have ever worn. Lightweight like safety glasses and fit like goggles. Soft foam fills the gap between your face and the lens to keep out wind, dust, sand or airborne debris and to resist body oil and sweat. Multiple ventilation ports allow for air circulation, superior anti-fog performance and wearer comfort. SuperCoat AF provides anti-fog, anti-scratch, antistatic and UV protection. Adjustable lens angle. Impact-resistant. Black frame with orange accent.

- Best fitting safety glasses ever
- Lightweight
- Soft foam seals to face
- Ventilation ports for air circulation
- SuperCoat Anti-Fog protection
- Impact resistant
- Grey lenses; black frame w/ orange accents