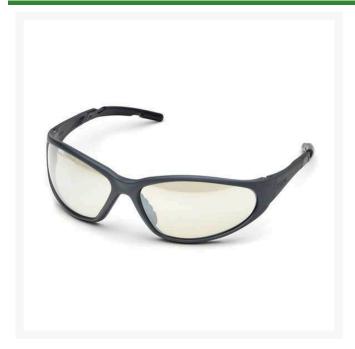

## **Elvex XTS Safety Glasses - Indoor/Outdoor - Grey Frame**R70651

## **Details**

Sleek and sporty safety glasses with superior peripheral vision. Polarized polycarbonate lenses with ballistic impact protection, a soft, flexible rubber nose bridge, and rubber-tipped temples for long-wearing comfort. Slate Grey frames. Meets ANSI Z87.1, CE EN-166, Ballistic Vo rated for impact.

- Superior peripheral vision
- Polarized polycarbonate lenses
- Ballistic impact protection
- Flexible rubber nose bridge
- Indoor/outdoor lenses; slate grey frames