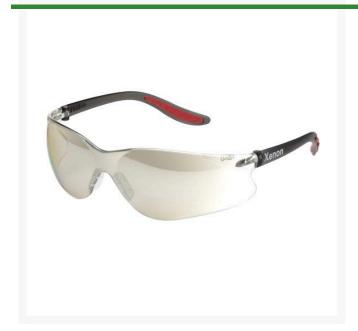

## Xenon Safety Glasses - Indoor/Outdoor Polycarbonate

R70671

## **Details**

These Xenon ultra-light glasses feature an indoor/outdoor polycarbonate lens for all day comfortable wear. A soft rubber nose piece extends inward to fit more faces comfortably and the long wraparound black temples provide a great fit. Weighs only .77oz (22gr) for all day wear. 100 percent UV protection. Indoor/outdoor lens.

- Indoor/outdoor Polycarbonate lens
- Our lightest safety glasses
- Soft rubber nose bridge
- Soft Rubber inserts on wraparound temples

## **Specifications**

Manufacturer Elvex Lens Color Clear

**GERT KAUFMANN Golf Course Management** 

Graf-Buttler-Strasse 7 Haimhausen, 85778 +498133907773

https://golfkauf.rrproducts.com/