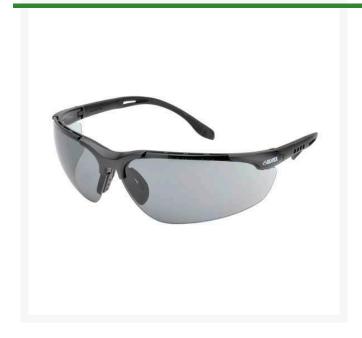

## **Elvex Sphere-X Ultimate Safety Glasses Gray**

## **Details**

Contemporary wraparound ballistics-rated protection safety glasses for harsh industrial environments. Unique frame design with ventilation slots. The adjustable 4-length drop temples gently hook behind the ears for a custom fit, reducing slippage during work activity. The soft, self-fitting rubber nose bridge conforms to a wide range of bridge sizes to enhance comfort and secure fit. These great looking glasses feature SuperCoat Anti-Fog, Anti-Scratch and Anti-Static with superior washable coating. Black vented frames. Meets ANSI Z87.1, CE EN-166, Ballistic Vo rated for impact. Grey lens.

- Ballistics-rated protection
- Ventilation ports
- 4-length temples
- Soft, rubber nose bridge
- Grey lenses; black frame