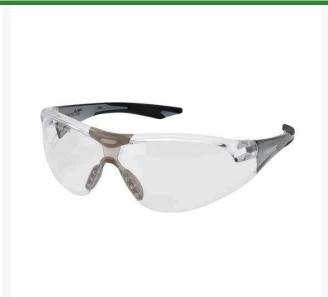

## **Avion Safety Glasses - Clear** R7069C

## **Details**

One of the most popular safety glasses with premium comfort and performance. Wraparound uni-lens design offers full panoramic view and superior ballistic protection. Enjoy a soft, flexible nose bridge to minimize slippage and provide all day comfort. Clear frame on clear lens, Grey frame on grey lens. Straight temple with red soft rubber tips. Black Frame. Meets ANSI Z87.1, CE EN-166 and Ballistic VO requirements.

- Wrap-around design for full visibility
- Ballistic protection
- Soft, flexible bridge for all-day comfort
- Clear lenses; black temple tips