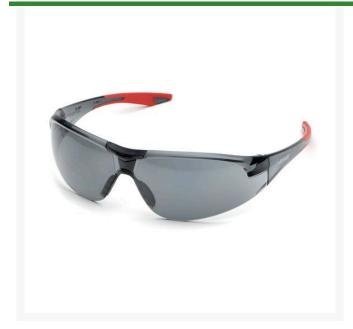

## **Elvex Avion Safety Glasses - Grey**

R7069G

## **Details**

One of the most popular safety glasses with premium comfort and performance. Wraparound uni-lens design offers full panoramic view and superior ballistic protection. Enjoy a soft, flexible nose bridge to minimize slippage and provide all day comfort. Clear frame on clear lens, Grey frame on grey lens. Straight temple with red soft rubber tips. Black Frame. Meets ANSI Z87.1, CE EN-166 and Ballistic VO requirements.

- Wrap-around design for full visibility
- Ballistic protection
- Soft, flexible bridge for all-day comfort
- Grey lenses; red temple tips