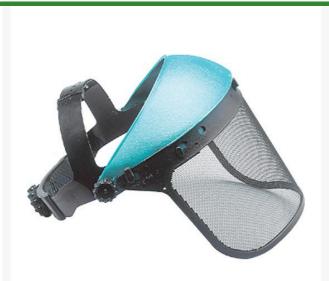

## Faceguard - Headgear w/Steel Screen R7081

## **Details**

Elvex ultimate headgear and face screen combination is designed for outdoor applications where ventilation and air circulation is critical when using mowers, wood chippers, line trimmers and power blowers. Ratchet headgear has brow guard, five swivel locks, a permanent padded sweat band and steel mesh visor. Separate eye protection may be required.

- Protective screen permits air circulation
- Five swivel locks
- Permanent padded sweat band
- Steel mesh visor
- Brow guard
- Eye protection may be required