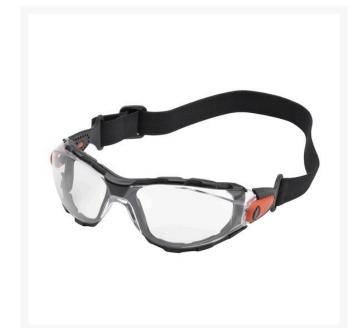

## Elvex Go-Specs Safety Glasses - Clear -Anti-Fog w/ Elastic Strap R7082C

## Details

Protect against dusty, dirty, windy environments to prevent serious eye irritation and eye damage. These closed cell foam-lined goggle-like safety glasses are designed with an elastic fabric strap to offer closer fit and excellent comfort with a wide field of vision. Featuring 1.8 mm thick Polycarbonate lens with SuperCoat anti-fog coating. 99% UV protection for UV A, B and C 180-380 nm. Use indoor or outdoor. ANSI Z87.1-2010 (+) and CE EN-166 High Impact. Anti-fog. Elastic fabric strap.

- Protects eyes against environment
- Easily convert from safety goggles to safety glasses
- Ballistic impact-resistant molded clear lens with SuperCoat anti-fog coating
- 1.8mm thick polycarbonate lenses
- Fabric elastic strap on black frame/orange accent
- Indoor or outdoor use