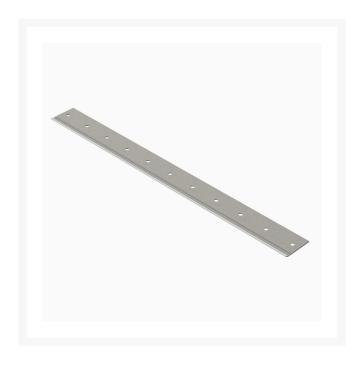

#### **Details**

R&R Bedknives are manufactured from high carbon-boron alloy steel and then hardened to RC46-49 to match the temper of our reel blades and original equipment reels. Bedknives are surface ground on the top and front edge and straightened three times before being packaged with oil for rust prevention. All R&R Bedknives now have an increased front edge grind for added life. All R&R Bedknives are guaranteed against defects in material and workmanship under normal use for the life of the part.

### **Specifications**

Manufacturer R&R Products

A - Bedknife Length 30 in B - Bedknife 11

**Mounting Holes** 

C - Bedknife Lowest 3/8 in

HOC