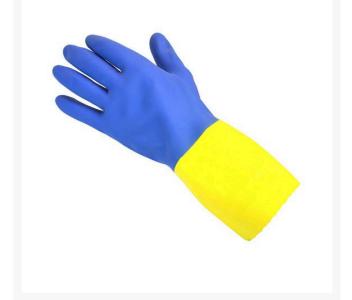

## Details

Blue neoprene over yellow latex gloves provide increased protection against a wide range of chemicals, with a double-dipped palm for strength and durability. Rubber underglove shows through when the glove needs to be replaced. Unsupported, heavy-duty, cotton, flock lining with diamond pattern grip. Excellent resistance to abrasion, cuts and snags. 28 mil. 12" length. Pkg/12.

- Blue neoprene over yellow latex
- Raised diamond grip
- Double dipped palm
- Increased chemical protection from acids, caustics, solvents and oils
- Flock lining
- Excellent abrasion, cut and snag resistance
- 28 mil.
- Package/12