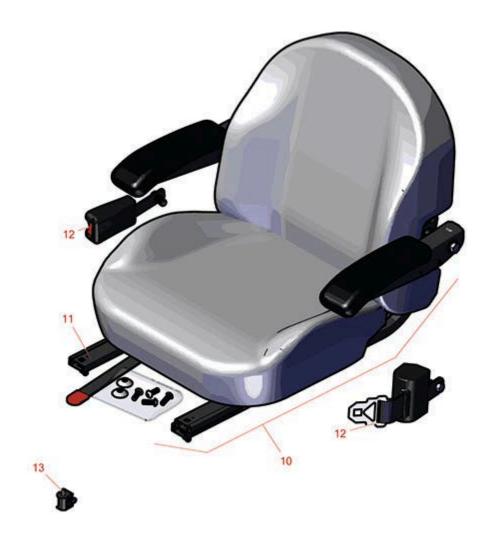

## Replaces Toro Z Master G3 Riding Mower Parts

60in Deck Seat

|     | R&R<br>Part No. | OEM<br>Part No.                    | Description                                 | Qty<br>Req | Order<br>Quantity |
|-----|-----------------|------------------------------------|---------------------------------------------|------------|-------------------|
| 110 | rare ivo.       | Tareno.                            | Description                                 | ricq       | Quartery          |
| 10  | R750205         | 116-0035,<br>116-0038,<br>140-8003 | Seat - Light Grey Deluxe w/Arms & Track Set | 1          |                   |
| 11  | R109-9801       | 109-9801,<br>116-8910              | Seat Track Set                              | 1          |                   |
| 12  | R109-9805       | 109-9805,<br>126-2061              | Seat Belt Kit                               | 1          |                   |
| 13  | R150229         | 82-2190                            | Switch - Operator Presence                  | 1          |                   |