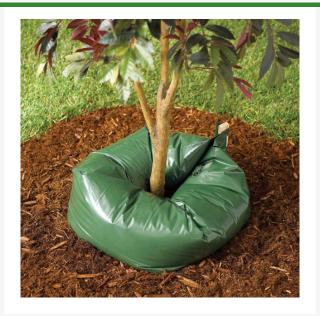

## Details

The Ooze Tube provides a control water drip with the use of emitters for the establishment of trees in under-irrigated sites. Growth is promoted beginning with a heavy water output, like rain, then gradually decreasing as the tube empties. Additional emitters may be added as needed. Connect tubes together for trees 5" or larger. Use on any tree or evergreen. Emitters and stake included. Refill 15 gallon every 2 weeks. Refill 25 gal. every 3 weeks. Reusable. Green.

## Specifications

Manufacturer Capacity Color Ooze Tube 15 gal Green

**Replacement Parts** 

R8195

Ooze Tube Emitter