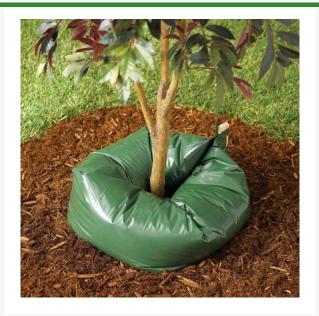

## Details

The Ooze Tube provides a control water drip with the use of emitters for the establishment of trees in under-irrigated sites. Growth is promoted beginning with a heavy water output, like rain, then gradually decreasing as the tube empties. Additional emitters may be added as needed. Connect tubes together for trees 5" or larger. Use on any tree or evergreen. Emitters and stake included. Refill 15 gallon every 2 weeks. Refill 25 gal. every 3 weeks. Reusable. Green.