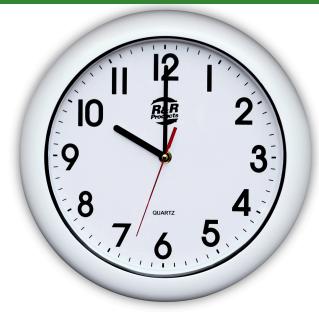

## **Details**

Attractive indoor/outdoor wall clock with black face has silvertone frame, hands, numbers and second hand. Temperature gauge ( -20 F. to 120 F) and humidity monitor (0% to 100%) make it even more useful. Easy to read. Large 13-3/4" diameter.

- Indoor/outdoor wall clock
- Black face
- Silvertone frame, hands and numbers
- Second hand
- Easy to read
- Temperature range -20 F to 120 F
- Humidity range 0 to 100%
- 13-3/4" diameter