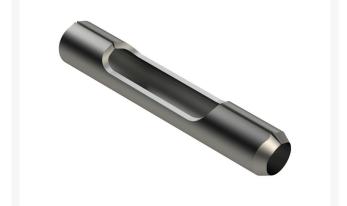

# Alloy Side-Eject Spoon - .875MT x 4.75L x .750OD

R92-7941

# Details

Manufactured in our own facility from heavy-duty alloy steel and heat treated to RC45-48 for durability and wear, these spoons are formed with an open slot in the side for easy core ejection and to avoid plugging.

#### **Specifications**

| Manufacturer         | R&R Products           |
|----------------------|------------------------|
| A - Tine Type        | Alloy Side-Eject Spoon |
| B - Tine Mounting    | .875 in (22mm)         |
| Dia.                 |                        |
| C - Tine Length      | 4.75 in (121mm)        |
| D - Tine Tip Outside | .800 in (20.3mm)       |
| (Hole) Dia.          |                        |
| E - Tine Tip Inside  | .500 in (12.7mm)       |
| (Core) Dia.          |                        |
| F - Tine Wall        | .150 in (3.8mm)        |
| Thickness            |                        |