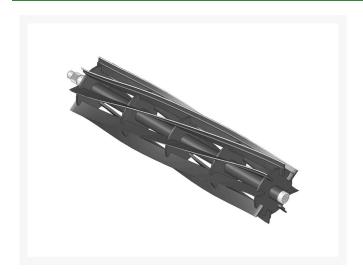

# **Reel - 8 Blade** R92-9672

#### **Details**

R&R Reel blades are manufactured from high carbon-boron alloy steel and then hardened to RC46-49 to match the temper of our bedknives and original equipment bedknives. All R&R Reels are cylindrically ground on bearing surfaces and then relief ground. Reels are then precision computer balanced for extended bearing and reel life. R&R Products Reels are guaranteed against defects in material and workmanship for the life of the reel under normal use.

- High Carbon-Boron Alloy Steel
- Cylindrically Ground on Bearing Surfaces
- Precision Computer Balanced

## **Specifications**

Manufacturer R&R Products
Reel Blades 8 Blade
Reel Diameter 5 in
Reel Length 21 in