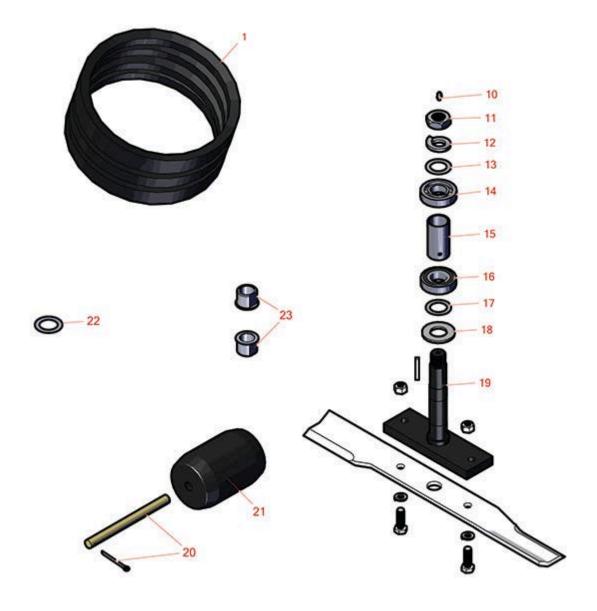

## **Replaces Progressive Turf TD65 Parts**

Tri-Deck Finishing Mower Deck Parts

|       | R&R<br>Part No.   | OEM<br>Part No. | Description                                      | Qty<br>Req | Order<br>Quantity |
|-------|-------------------|-----------------|--------------------------------------------------|------------|-------------------|
| Belts |                   |                 |                                                  |            |                   |
| 1     | RTD-1315          | 521315          | Belt - Deck 65                                   | 6          |                   |
| Othe  | r Parts Available |                 |                                                  |            |                   |
| 10    | R302-5            |                 | Fitting - Grease                                 | 9          |                   |
| 11    | RPT521003         | 521003          | Hex Nut - L.H.                                   | 9          |                   |
| 12    | RPT521002         | 521002          | Lockwasher L.H. (3 Pc Kit)                       | 3          |                   |
| 13    | RTD-1301          | 521301          | Washer - 1 Shim Set/9                            | 1          |                   |
| 14    | R350759           | 521302          | Bearing - Spindle                                | 9          |                   |
| 14    | RZBB037-6023-00   |                 | Bearing                                          | 9          |                   |
| 15    | RTD-1304          | 521304          | Spacer - Spindle Brg 65DECK                      | 9          |                   |
| 16    | RTD-1701          | 521701          | Bearing - Ball                                   | 9          |                   |
| 17    | RTD-1305          | 521305          | Washer - 1 Shim Set/9                            | 1          |                   |
| 18    | RTD-1306          | 521306          | Shield - Dirt SET/3                              | 3          |                   |
| 19    | RTD-1307          | 521307          | Spindle - Blade                                  | 9          |                   |
| 20    | RTD-1316          | 521316          | Pin - w/Cotter Pin 4 Roller                      | 2          |                   |
| 21    | RTD-1026          | 521026          | Roller - Smooth UHMW Polyethylene 4in Anti-Scalp | 2          |                   |
| 22    | RTD-1004          | 521004          | Washer - 1-1/4 Shim Set/9                        | 1          |                   |
| 23    | R521818           | 521818          | Bushing - Caster                                 | 12         |                   |