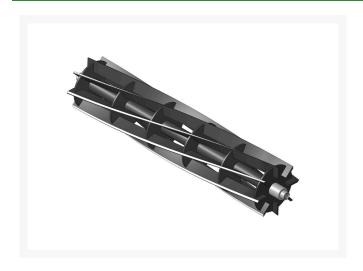

# Reel - 8 Blade Fits 32x7

R94-5054

#### **Details**

R&R Reel blades are manufactured from high carbon-boron alloy steel and then hardened to RC46-49 to match the temper of our bedknives and original equipment bedknives. All R&R Reels are cylindrically ground on bearing surfaces and then relief ground. Reels are then precision computer balanced for extended bearing and reel life. R&R Products Reels are guaranteed against defects in material and workmanship for the life of the reel under normal use.

- High Carbon-Boron Alloy Steel
- Cylindrically Ground on Bearing Surfaces
- Precision Computer Balanced