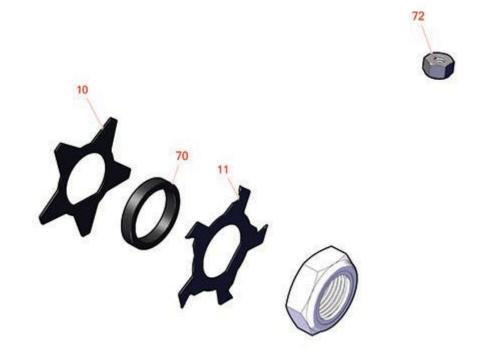

## **Replaces Toro Greensmaster 1610 Parts**

Mower - Model 04039 26in Brush Groomer Reel

|                       | R&R<br>Part No. | OEM<br>Part No. | Description                                | Qty <b>Order</b><br>Req <b>Quantity</b> |
|-----------------------|-----------------|-----------------|--------------------------------------------|-----------------------------------------|
| Blades                |                 |                 |                                            |                                         |
| 10                    | R110-2333       | 110-2333        | Groomer Blade - Helix .028 Thick           | 33                                      |
| 11                    | R121-9531       | 121-9531        | Groomer Blade - Carbide Tipped - Helix 1mm | 33                                      |
| Other Parts Avialable |                 |                 |                                            |                                         |
| 70                    | R70-1350        | 70-1350         | Spacer - 1/4 Fits Groomer Shaft            | 66                                      |
| 72                    | R120-9659       | 120-9659        | Nut - 10-24 Lock, Nylon Insert             | 2                                       |