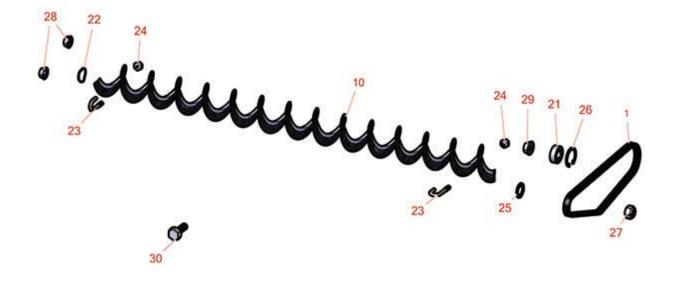

| Rep                   | & R<br>ducts    | Parts<br>Dethatch                                                                                         | <b>ces Toro Greensmaster 3250-D</b><br>er Unit - Model 04479<br>er Brush - Model 04650 |                           |
|-----------------------|-----------------|-----------------------------------------------------------------------------------------------------------|----------------------------------------------------------------------------------------|---------------------------|
|                       | R&R<br>Part No. | OEM<br>Part No.                                                                                           | Description                                                                            | Qty Order<br>Req Quantity |
| Belts                 |                 |                                                                                                           |                                                                                        |                           |
| 1                     | R105-5720       | 105-5720                                                                                                  | Belt - Poly V                                                                          | 1                         |
| Rollers               |                 |                                                                                                           |                                                                                        |                           |
| 10                    | R105-6792       | 104-1829,<br>105-6792                                                                                     | Brush - Rear Roller                                                                    | 1                         |
| Other Parts Available |                 |                                                                                                           |                                                                                        |                           |
| 21                    | R251-259        | 251-259,<br>251-307                                                                                       | Bearing - Ball                                                                         | 1                         |
| 22                    | R115-7143       | 115-7143                                                                                                  | Spring - Wave                                                                          | 1                         |
| 23                    | R104-1830       | 104-1830                                                                                                  | Bolt - J                                                                               | 2                         |
| 24                    | R3296-2         | 32127-10,<br>3296-2,<br>9157404                                                                           | Nut - #10 Lock                                                                         | 2                         |
| 25                    | R112-6957       | 112-6957                                                                                                  | Washer - Hardened                                                                      | 2                         |
| 26                    | R104-4727       | 104-4727                                                                                                  | Ring - Retaining                                                                       | 1                         |
| 27                    | R121-4600       | 121-4600                                                                                                  | Locknut - 3/8-16 Hx HD Jam Nylon Ins                                                   | 1                         |
| 28                    | R32128-33       | 32128-33                                                                                                  | Nut - 1/4-20 Flanged Serr                                                              | 2                         |
| 28                    | R301504         | 2296-42,<br>301504,<br>32127-24,<br>32128-33,<br>32146-17,<br>3296-16,<br>3296-42,<br>3296-42,<br>915661P | Locknut - ESNA 1/4-20                                                                  | 2                         |
| 29                    | R104-8300       | 104-8300,<br>104-8300 ,<br>119-4041                                                                       | Locknut - 5/16-18 Flanged Y/Zinc                                                       | 5                         |