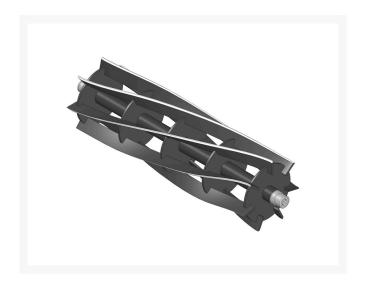

## **Reel - 7 Blade** R95-2770

## **Details**

R&R Reel blades are expertly crafted from premium high carbon-boron alloy steel, heat-treated to perfectly complement both R&R and OEM bedknives. Each reel undergoes precision cylindrical grinding on bearing surfaces, followed by relief grinding for optimal performance. Advanced computer balancing ensures extended reel and bearing life. Backed by our lifetime guarantee against defects in materials and craftsmanship under normal use, R&R Reels deliver unmatched durability and cutting precision you can trust.

- Premium Construction: Made from high carbon-boron alloy steel and heat-treated to match R&R and OEM bedknives for superior performance.
- Precision Engineering: Cylindrically and relief ground, then computer balanced to maximize reel and bearing life.
- Lifetime Guarantee: Backed by a lifetime warranty against material and workmanship defects under normal use.