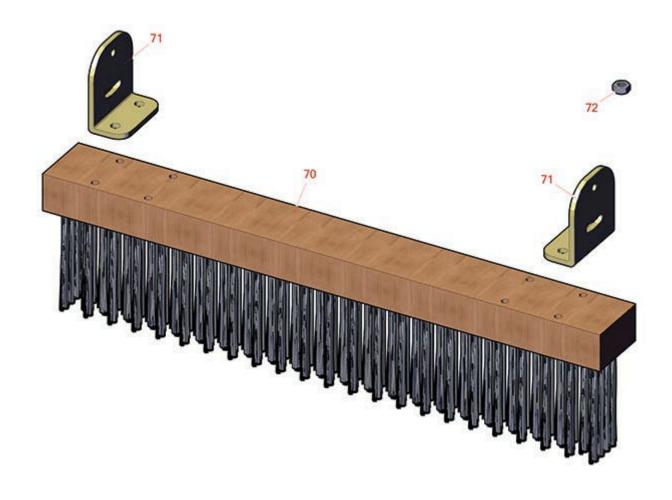

## **Replaces Toro Greensmaster Flex 1820 Parts**

DPA Cutting Unit - Models 04289 & 04291 Out-Front Brush Kit - Model 04266

|    | R&R<br>Part No. | OEM<br>Part No.                                                                                          | Description                           | Qty<br>Req | Order<br>Quantity |
|----|-----------------|----------------------------------------------------------------------------------------------------------|---------------------------------------|------------|-------------------|
| 70 | R105-9602       | 105-9602                                                                                                 | Brush - Incl 2 Ea R150283 Brackets    | 1          |                   |
| 71 | R150283         | 120-9630                                                                                                 | Bracket - Brush - Fits R&R Brush Only | 2          |                   |
| 72 | R3296-29        | 1-804256,<br>3290-357,<br>3296-29,<br>915662P                                                            | Locknut - 5/16-18 ESNA                | 6          |                   |
| 72 | R32153-3        | 119-4038,<br>22-12-AJFD,<br>32127-35,<br>32146-5,<br>32153-3,<br>3296-18,<br>3296-29,<br>3296-31,<br>N/A | Locknut - 5/16-18 ESNA Zinc           | 6          |                   |