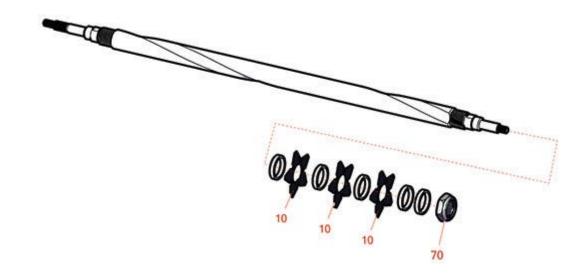

## **Replaces Toro Reelmaster 3100-D Parts**

27in DPA Cutting Unit - Models 03188, 03189 & 03190 Universal Groomer Cartridge - Model 03241

| Item <b>R&amp;R</b><br>No <b>Part No.</b> | OEM<br>Part No.      | Description    | Qty <b>Order</b><br>Req <b>Quantity</b> |
|-------------------------------------------|----------------------|----------------|-----------------------------------------|
| Blades                                    |                      |                |                                         |
| 10 <b>R130-4105</b>                       | 130-4105             | Blade- Groomer | 47                                      |
| Other Parts Available                     |                      |                |                                         |
| 70 <b>R32127-46</b>                       | 32127-46,<br>3296-60 | Locknut        | 2                                       |