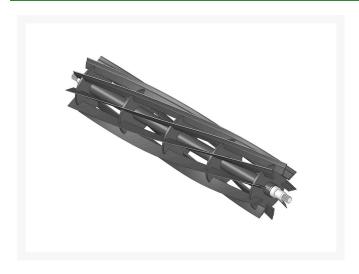

# Reel - 9 Blade - External Spline

RAET10826

#### **Details**

R&R Reel blades are manufactured from high carbon-boron alloy steel and then hardened to RC46-49 to match the temper of our bedknives and original equipment bedknives. All R&R Reels are cylindrically ground on bearing surfaces and then relief ground. Reels are then precision computer balanced for extended bearing and reel life. R&R Products Reels are guaranteed against defects in material and workmanship for the life of the reel under normal use.

- High Carbon-Boron Alloy Steel
- Cylindrically Ground on Bearing Surfaces
- Precision Computer Balanced