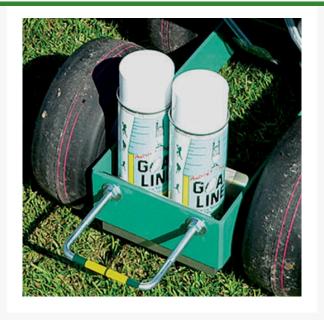

## **Details**

Add paint capabilities to your Streamliner 70P or 353P by including the Double-Play Attachment. Drop chalk on the infield then push the trigger to paint the grass on the outfield. A bolt-in storage tray is included to hold 2 additional aerosol athletic field marking paint cans. Can be used with most aerosol athletic field marking paint cans. Attaches to Streamline models 70, 70P, 353, 353P.