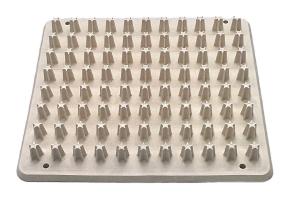

## Details

Quickly rid cleats of mud and grass for better traction, improved maneuverability, decreased injury, and cleaner dressing rooms. Rugged allrubber construction. Used extensively by Major League Baseball and at nearly every Super Bowl. Install on the mound, outside the locker room door, around the team bench area, or in the dugout! Mount to treated lumber then bury in the ground for permanent installation, or throw down for temporary use. All rubber 13" x 12-1/2" with 84 spike cleaners.