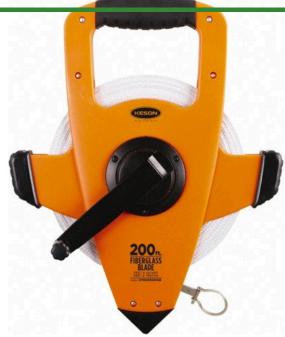

## **Super Rewind Measuring Tape - 200'**

RAF1810200E

## **Details**

Most durable, open-type reel with 3 x 1 speed rewind. Blade and housing are rust and break-resistant. Comfortable "No-slip" grip handle. Wide base crank handle for increased durability. Corrosion resistant, even to salt water, providing 3 times the usual tape life. Metal, planetary gearing for super-fast rewind and no more stripped gears! ABS precision-molded housing. Measures in feet, inches, 1/8" and 1/10 and 1/100 units. Ring attachment.

- Most durable open-type reel
- 3 x 1 speed rewind
- · Rust- and break-resistant blade and housing
- Comfortable no-slip grip handle
- Wide base crank handle
- Corrosion resistant for 3 times longer life
- Measures feet, inches 1/8", 1/10 and 1/100 units
- Ring end
- 200 feet