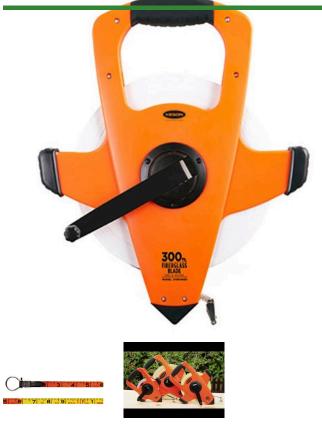

## Super Rewind Measuring Tape - 300'

## Details

Most durable, open-type reel with 3 x 1 speed rewind. Blade and housing are rust and breakresistant. Comfortable "No-slip" grip handle. Wide base crank handle for increased durability. Corrosion resistant, even to salt water, providing 3 times the usual tape life. Metal, planetary gearing for super-fast rewind and no more stripped gears! ABS precision-molded housing. Measures in feet, inches, 1/8" and 1/10 and 1/100 units. Ring attachment.

- Most durable open-type reel
- 3 x 1 speed rewind
- Rust- and break-resistant blade and housing
- Comfortable no-slip grip handle
- Wide base crank handle
- Corrosion resistant for 3 times longer life
- Measures feet, inches 1/8", 1/10 and 1/100 units

Keson 300 ft

• Ring end