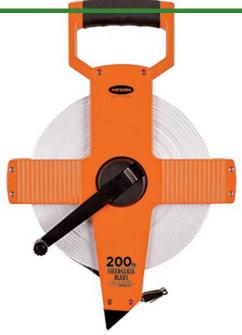

## **Details**

A premium-quality fiberglass long tape in a built-fordurability housing! 1/2" Ultra-Glass blade for strength and accuracy. Easy-to-grasp, tough, molded crank handle is reinforced with metal to provide years of rugged use. Double throat rollers guide the blade return and prevent the tape from twisting. Shovel handle is ideal for rapid reeling. ABS plastic case. White side in feet, inches and 1/8" units, yellow side in metric (2mm). Hook end.

- Strong, accurate Ultra-Glass 1/2" tape
- White side in feet, inches and 1/8" increments
- Yellow side metric (2mm)
- Durable, easy-to-use ABS plastic case
- Easy-to-grasp crank handle
- Handle is metal-reinforced for years of use
- Double throat rollers guide blade return
- Tape won't twist on rewind
- Shovel-style handle ideal for rapid reeling