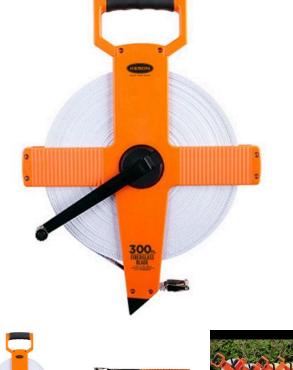

## **Open Reel Measuring Tape - 300'**

RAF18M300

Details

A premium-quality fiberglass long tape in a built-fordurability housing! 1/2" Ultra-Glass blade for strength and accuracy. Easy-to-grasp, tough, molded crank handle is reinforced with metal to provide years of rugged use. Double throat rollers guide the blade return and prevent the tape from twisting. Shovel handle is ideal for rapid reeling. ABS plastic case. White side in feet, inches and 1/8" units, yellow side in metric (2mm). Hook end.

- Strong, accurate Ultra-Glass 1/2" tape
- White side in feet, inches and 1/8" increments
- Yellow side metric (2mm)
- Durable, easy-to-use ABS plastic case
- Easy-to-grasp crank handle
- Handle is metal-reinforced for years of use
- Double throat rollers guide blade return
- Tape won't twist on rewind
- Shovel-style handle ideal for rapid reeling

## Specifications

Manufacturer Length Keson 300 ft