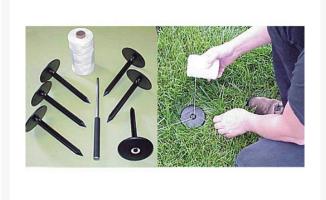

## **Details**

Measure only once and permanently locate layout points for any sports field. These one-piece durable marker anchors with built-in string guide are easy to install. Simply punch a hole in the ground with the starter tool, set the marker, string the line and stripe. If the line fades, re-stripe or re-string the markers with no re-measuring. Unique design will not catch cleats or attract debris. Anchor sets include anchors, starter tool and 600' of cord.

- Permanent field layout markers
- Will not catch cleats or debris
- Sets include anchors, starter tool and 600' of cord