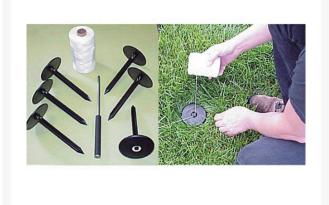

## **Details**

Measure only once and permanently locate layout points for any sports field. These one-piece durable marker anchors with built-in string guide are easy to install. Simply punch a hole in the ground with the starter tool, set the marker, string the line and stripe. If the line fades, re-stripe or re-string the markers with no re-measuring. Unique design will not catch cleats or attract debris. Anchor sets include anchors, starter tool and 600' of cord.

- Permanent field layout markers
- Will not catch cleats or debris
- Sets include anchors, starter tool and 600' of cord