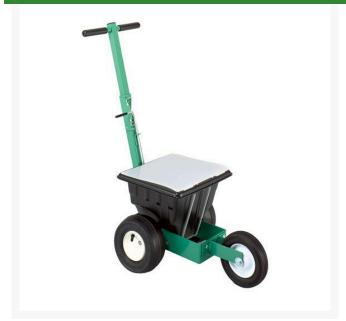

## Streamliner 353P Line Chalker

RAF353P

## **Details**

3-wheel, 35 lb. capacity chalker. The best in the biz. Heavy-duty steel frame and rugged molded plastic hopper withstands daily wear and tear. One-button retractable handle for easy on-site storage in storage boxes. Quick change between 2" & 4" lines. Variable flow control to better monitor chalk usage. Semi-transparent hopper cover makes it easy to monitor chalk capacity. Flexible brush agitator helps improve chalk flow for more consistent lines. Pneumatic tires.

- Three-wheel, 35 lb capacity
- Steel frame
- Molded plastic hopper
- One-button retractable handle
- Brush agitator improves chalk flow
- Pneumatic tires