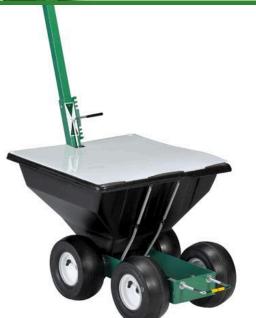

## **Streamliner 70P Line Chalker**

RAF70P

## Details

Huge 70 lb capacity with 4 heavy-duty tires -- our best chalker. Heavy-duty steel frame and rugged molded plastic hopper withstands daily wear and tear. One-button retractable handle for easy on-site storage in storage boxes. Quick change between 2" & 4" lines. Variable flow control to better monitor chalk usage. Rigid hopper cover is easy to open to help monitor chalk capacity. Flexible brush agitator helps improve chalk flow for more consistent lines. Pneumatic tires.

- Steel frame and rugged molded plastic hopper
- One-button retractable handle
- Variable flow control
- Flexible brush agitator

## Specifications

Manufacturer Capacity Material Streamliner 70 lb Steel Frame / Plastic Hopper 4 in Pneumatic

Tires