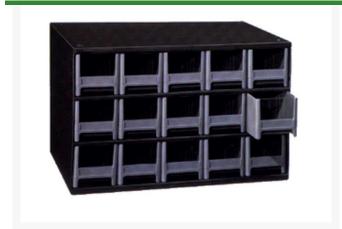

## Cabinet - 16 Drawer 4 w x 2 H x 11 D

RAM19-416

## **Details**

Perfect for small parts storage, these heavy duty modular cabinets feature steel frames and drawer supports in a charcoal gray baked enamel finish. Drawers are molded of gray styrene with transparent windows and a retaining tab to prevent spilling. Cabinets are 17"x11"x11" and include cross dividers.

- Perfect small-part storage
- Heavy-duty steel frames and drawer supports
- Baked-on enamel finish
- Molded gray styrene
- Transparent windows
- Retaining tab prevents spilling
- · Cross dividers included
- 17" x 11" x 11"
- 16 Drawer, 4" W x 2" H x 11" D