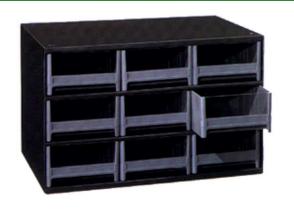

## Details

Perfect for small parts storage, these heavy duty modular cabinets feature steel frames and drawer supports in a charcoal gray baked enamel finish. Drawers are molded of gray styrene with transparent windows and a retaining tab to prevent spilling. Cabinets are 17"x11"x11" and include cross dividers.

- Perfect small-part storage
- Heavy-duty steel frames and drawer supports
- Baked-on enamel finish
- Molded gray styrene
- Transparent windows
- Retaining tab prevents spilling
- Cross dividers included
- 17" x 11" x 11"
- 9 Drawer, 5" W x 3" H x 11" D