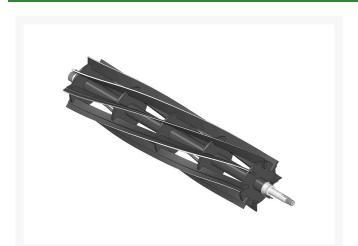

## **Reel - 8 Blade** R105-2400

## **Details**

R&R Reel blades are manufactured from high carbon-boron alloy steel and then hardened to RC46-49 to match the temper of our bedknives and original equipment bedknives. All R&R Reels are cylindrically ground on bearing surfaces and then relief ground. Reels are then precision computer balanced for extended bearing and reel life. R&R Products Reels are guaranteed against defects in material and workmanship for the life of the reel under normal use.

- High Carbon-Boron Alloy Steel
- Cylindrically Ground on Bearing Surfaces
- Precision Computer Balanced

Replaces

Toro 105-2400

**Specifications** 

Manufacturer R&R Products

**Fits Models** 

Toro Greensmaster Flex 21