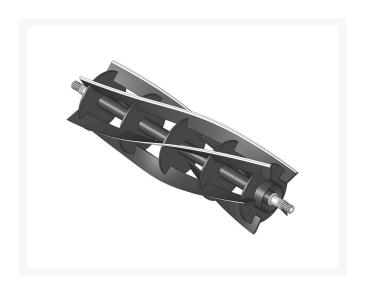

## **Details**

R&R Reel blades are expertly crafted from premium high carbon-boron alloy steel, heat-treated to perfectly complement both R&R and OEM bedknives. Each reel undergoes precision cylindrical grinding on bearing surfaces, followed by relief grinding for optimal performance. Advanced computer balancing ensures extended reel and bearing life. Backed by our lifetime guarantee against defects in materials and craftsmanship under normal use, R&R Reels deliver unmatched durability and cutting precision you can trust.

- Premium Construction: Made from high carbon-boron alloy steel and heat-treated to match R&R and OEM bedknives for superior performance.
- Precision Engineering: Cylindrically and relief ground, then computer balanced to maximize reel and bearing life.
- Lifetime Guarantee: Backed by a lifetime warranty against material and workmanship defects under normal use.