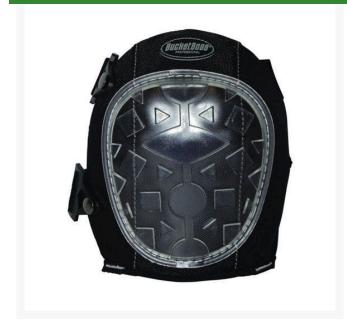

## Bucket Boss Geldome Hard Shell Kneepads, Pr.

RBB95100

## **Details**

Designed to keep you comfortable on your knees while working on turf or on the floor. GelDome core padding is much more comfortable and durable than other kinds of padding. The hard shell makes it easier to slide and swivel as you work. Adjustable straps buckle for easy on/off. Lightweight. Black. 6"W x 2"D x 10"H.

- Hard plastic cap for protection, sliding and swiveling
- GelDome padding for ultimate comfort and durability
- Adjustable straps with buckle
- Lightweight