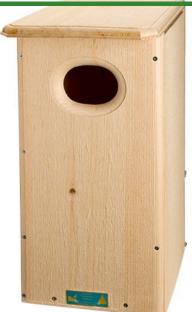

## **Wood Duck Birdhouse**

RBH10110

## **Details**

Opens 2 ways for observation and cleaning. Has an internal wire ladder for ducklings to climb out. Mother calls ducklings to the protection of the open water at age of one day. Mount on tree or post. Wood chips included. 24-1/4"H x 11" W x 15" D. Please note: Due to excessive air freight charges, this item will be shipped ground freight.

- Mounts on tree or post
- Opens 2 ways for observation and cleaning
- Internal wire ladder for ducklings
- Wood chips included

## **Specifications**

Manufacturer Dimensions R&R Products 24-1/4 in H x 11 in W x 15 in D

**GERT KAUFMANN Golf Course Management** 

Graf-Buttler-Strasse 7 Haimhausen, 85778 +498133907773

https://golfkauf.rrproducts.com/