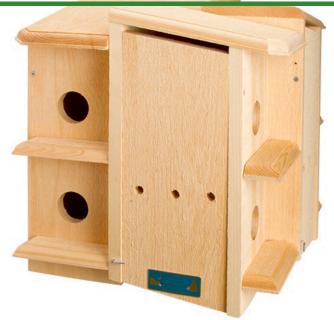

## **Details**

Purple Martins are attracted to multiple apartments to establish colonies. This house has eight "apartments". Each is separated for territorial rights to ensure the survival of the young. Wooden floors provide secure footing. Slips over 2" pipe or attached adapter for flush mount. Opens on 4 sides for easy cleaning. 18" H x 17-1/2" W x 17-1/2" D. Please note: Due to excessive air freight charges, this item will be shipped ground freight.

- Multiple apartments (8) attract Purple Martins
- Separated for territorial rights
- Wooden floors
- Mounts to 2" pipe or attached adapter