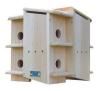

## **Details**

Purple Martins are attracted to multiple apartments to establish colonies. This house has eight "apartments". Each is separated for territorial rights to ensure the survival of the young. Wooden floors provide secure footing. Slips over 2" pipe or attached adapter for flush mount. Opens on 4 sides for easy cleaning. 18" H x 17-1/2" W x 17-1/2" D. Please note: Due to excessive air freight charges, this item will be shipped ground freight.

- Multiple apartments (8) attract Purple Martins
- Separated for territorial rights
- Wooden floors
- Mounts to 2" pipe or attached adapter