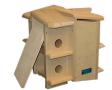

## **Details**

Purple Martins are attracted to multiple apartments to establish colonies. This house has eight "apartments". Each is separated for territorial rights to ensure the survival of the young. Wooden floors provide secure footing. Slips over 2" pipe or attached adapter for flush mount. Opens on 4 sides for easy cleaning. 18" H x 17-1/2" W x 17-1/2" D. Please note: Due to excessive air freight charges, this item will be shipped ground freight.

- Multiple apartments (8) attract Purple Martins
- Separated for territorial rights
- Wooden floors
- Mounts to 2" pipe or attached adapter