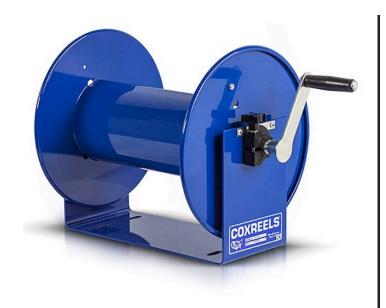

## **Coxreels Challenger Hose Reel**

RC1123150

## Details

Heavy-gauge solid steel construction with sturdy U-Shaped frame and powder-coated finish. All reels feature heavy-duty ribbed discs with rolled edges for safety and longevity. Ready for wall, floor or overhead installation. Adjustable long-wearing brake assembly. Designed to hold hose for pressure washing, steam cleaning, and spray operations as well as wash down and compressed air. Hose not included.

## **Specifications**

| Manufacturer     | Cox Reels |
|------------------|-----------|
| Hose Inside      | .375 in   |
| Diameter         |           |
| Hose Length      | 150 ft    |
| Hose Outside     | .625 in   |
| Diameter         |           |
| Maximum Pressure | 4000 psi  |
| Weight (lbs)     | 21 lb     |