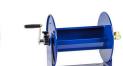

## **Coxreels Challenger Hose Reel**

RC1123150

## Details

Heavy-gauge solid steel construction with sturdy U-Shaped frame and powder-coated finish. All reels feature heavy-duty ribbed discs with rolled edges for safety and longevity. Ready for wall, floor or overhead installation. Adjustable long-wearing brake assembly. Designed to hold hose for pressure washing, steam cleaning, and spray operations as well as wash down and compressed air. Hose not included.

## **Specifications**

| Manufacturer     | Cox Reels |
|------------------|-----------|
| Hose Inside      | .375 in   |
| Diameter         |           |
| Hose Length      | 150 ft    |
| Hose Outside     | .625 in   |
| Diameter         |           |
| Maximum Pressure | 4000 psi  |
| Weight (lbs)     | 21 lb     |