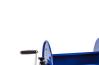

## **Coxreels Challenger Hose Reel**

RC1123150

## Details

Heavy-gauge solid steel construction with sturdy U-Shaped frame and powder-coated finish. All reels feature heavy-duty ribbed discs with rolled edges for safety and longevity. Ready for wall, floor or overhead installation. Adjustable long-wearing brake assembly. Designed to hold hose for pressure washing, steam cleaning, and spray operations as well as wash down and compressed air. Hose not included.

## **Specifications**

| Manufacturer     | Cox Reels |
|------------------|-----------|
| Hose Inside      | .375 in   |
| Diameter         |           |
| Hose Length      | 150 ft    |
| Hose Outside     | .625 in   |
| Diameter         |           |
| Maximum Pressure | 4000 psi  |
| Weight (lbs)     | 21 lb     |