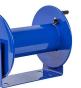

## **Coxreels Challenger Hose Reel**

RC1123150

## Details

Heavy-gauge solid steel construction with sturdy U-Shaped frame and powder-coated finish. All reels feature heavy-duty ribbed discs with rolled edges for safety and longevity. Ready for wall, floor or overhead installation. Adjustable long-wearing brake assembly. Designed to hold hose for pressure washing, steam cleaning, and spray operations as well as wash down and compressed air. Hose not included.

## **Specifications**

| Manufacturer     | Cox Reels |
|------------------|-----------|
| Hose Inside      | .375 in   |
| Diameter         |           |
| Hose Length      | 150 ft    |
| Hose Outside     | .625 in   |
| Diameter         |           |
| Maximum Pressure | 4000 psi  |
| Weight (lbs)     | 21 lb     |