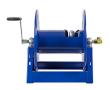

## **Coxreels Series 1125 Hose Reel**

## **Details**

Coxreels' exclusive low profile riser and open drum slot design offers smooth, even hose wraps and no crimping, enabling full pressure flow with every rewind. Also available in motor rewind, 12v DC, 1/3 HP, this sturdy reel sits on a solid, all CNC robotically welded "A" frame foundation. Direct hand crank action combined with self-aligning pillow block bearings for minimum rewind effort. Made for either 1/2" or 3/4" hose, hose not included.

## **Specifications**

Manufacturer Cox Reels Hose Included Yes Hose Inside .5 in

Diameter

Hose Length 200 ft Hose Outside .875 in

Diameter

Weight (lbs) 39 lb

**GERT KAUFMANN Golf Course Management** 

Graf-Buttler-Strasse 7 Haimhausen, 85778 +498133907773