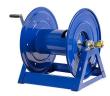

## **Coxreels Series 1125 Hose Reel**

## **Details**

Coxreels' exclusive low profile riser and open drum slot design offers smooth, even hose wraps and no crimping, enabling full pressure flow with every rewind. Also available in motor rewind, 12v DC, 1/3 HP, this sturdy reel sits on a solid, all CNC robotically welded "A" frame foundation. Direct hand crank action combined with self-aligning pillow block bearings for minimum rewind effort. Made for either 1/2" or 3/4" hose, hose not included.

## **Specifications**

Manufacturer Cox Reels Hose Included Yes Hose Inside .5 in

Diameter

Hose Length 200 ft Hose Outside .875 in

Diameter

Weight (lbs) 39 lb

**GERT KAUFMANN Golf Course Management** 

Graf-Buttler-Strasse 7 Haimhausen, 85778 +498133907773