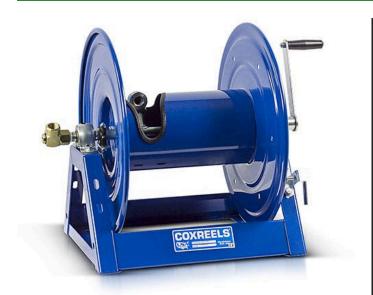

## **Coxreels Series 1125 Hose Reel**

## **Details**

Coxreels' exclusive low profile riser and open drum slot design offers smooth, even hose wraps and no crimping, enabling full pressure flow with every rewind. Also available in motor rewind, 12v DC, 1/3 HP, this sturdy reel sits on a solid, all CNC robotically welded "A" frame foundation. Direct hand crank action combined with self-aligning pillow block bearings for minimum rewind effort. Made for either 1/2" or 3/4" hose, hose not included.

## **Specifications**

Manufacturer Cox Reels Hose Included Yes Hose Inside .5 in

Diameter

Hose Length 200 ft Hose Outside .875 in

Diameter

Weight (lbs) 39 lb

**GERT KAUFMANN Golf Course Management** 

Graf-Buttler-Strasse 7 Haimhausen, 85778 +498133907773