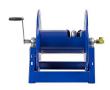

## **Hose - Coxreels Challenger** RC11255200

## **Details**

Coxreels' exclusive low profile riser and open drum slot design offers smooth, even hose wraps and no crimping, enabling full pressure flow with every rewind. Also available in motor rewind, 12v DC, 1/3 HP, this sturdy reel sits on a solid, all CNC robotically welded "A" frame foundation. Direct hand crank action combined with self-aligning pillow block bearings for minimum rewind effort. Made for either 1/2" or 3/4" hose, hose not included. Please note: Due to excessive air freight charges, this item will be shipped ground freight.

## **Specifications**

Manufacturer Cox Reels
Hose Included Yes
Hose Inside 1.25 in

Diameter

Hose Length 200 ft Hose Outside .75 in

Diameter

Weight (lbs) 55 lb

**GERT KAUFMANN Golf Course Management** 

Graf-Buttler-Strasse 7 Haimhausen, 85778 +498133907773