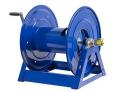

## **Hose - Coxreels Challenger** RC11255200

## **Details**

Coxreels' exclusive low profile riser and open drum slot design offers smooth, even hose wraps and no crimping, enabling full pressure flow with every rewind. Also available in motor rewind, 12v DC, 1/3 HP, this sturdy reel sits on a solid, all CNC robotically welded "A" frame foundation. Direct hand crank action combined with self-aligning pillow block bearings for minimum rewind effort. Made for either 1/2" or 3/4" hose, hose not included. Please note: Due to excessive air freight charges, this item will be shipped ground freight.

## **Specifications**

Manufacturer Cox Reels
Hose Included Yes
Hose Inside 1.25 in

Diameter

Hose Length 200 ft Hose Outside .75 in

Diameter

Weight (lbs) 55 lb

**GERT KAUFMANN Golf Course Management** 

Graf-Buttler-Strasse 7 Haimhausen, 85778 +498133907773