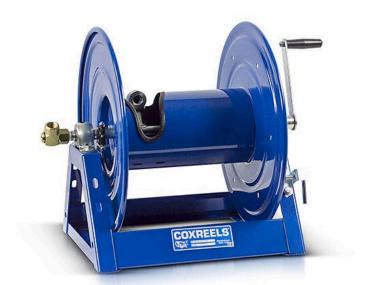

## **Details**

Coxreels' exclusive low profile riser and open drum slot design offers smooth, even hose wraps and no crimping, enabling full pressure flow with every rewind. Also available in motor rewind, 12v DC, 1/3 HP, this sturdy reel sits on a solid, all CNC robotically welded "A" frame foundation. Direct hand crank action combined with self-aligning pillow block bearings for minimum rewind effort. Made for either 1/2" or 3/4" hose, hose not included. Please note: Due to excessive air freight charges, this item will be shipped ground freight.

## **Specifications**

Manufacturer Cox Reels
Hose Included Yes
Hose Inside 1.25 in

Diameter

Hose Length 200 ft Hose Outside .75 in

Diameter

Weight (lbs) 55 lb

**GERT KAUFMANN Golf Course Management** 

Graf-Buttler-Strasse 7 Haimhausen, 85778 +498133907773