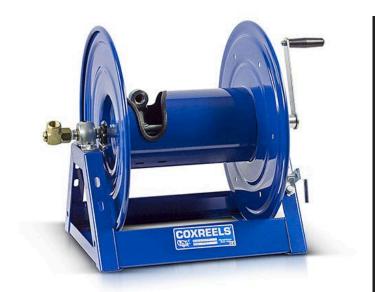

## **Coxreels Challenger Hose Reel**

RC1125550

## **Details**

Coxreels' exclusive low profile riser and open drum slot design offers smooth, even hose wraps and no crimping, enabling full pressure flow with every rewind. Also available in motor rewind, 12v DC, 1/3 HP, this sturdy reel sits on a solid, all CNC robotically welded "A" frame foundation. Direct hand crank action combined with self-aligning pillow block bearings for minimum rewind effort. Made for either 1/2" or 3/4" hose, hose not included.

## **Specifications**

Manufacturer Cox Reels Hose Inside 1.25 in

Diameter

Hose Length 50 ft Hose Outside .75 in

Diameter

Weight (lbs) 38 lb

**GERT KAUFMANN Golf Course Management** 

Graf-Buttler-Strasse 7 Haimhausen, 85778 +498133907773