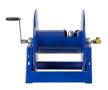

## **Coxreels Challenger Hose Reel**

RC1125550

## **Details**

Coxreels' exclusive low profile riser and open drum slot design offers smooth, even hose wraps and no crimping, enabling full pressure flow with every rewind. Also available in motor rewind, 12v DC, 1/3 HP, this sturdy reel sits on a solid, all CNC robotically welded "A" frame foundation. Direct hand crank action combined with self-aligning pillow block bearings for minimum rewind effort. Made for either 1/2" or 3/4" hose, hose not included.

## **Specifications**

Manufacturer Cox Reels Hose Inside 1.25 in

Diameter

Hose Length 50 ft Hose Outside .75 in

Diameter

Weight (lbs) 38 lb

**GERT KAUFMANN Golf Course Management** 

Graf-Buttler-Strasse 7 Haimhausen, 85778 +498133907773