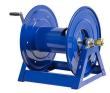

## **Coxreels Challenger Hose Reel**

RC1125550

## **Details**

Coxreels' exclusive low profile riser and open drum slot design offers smooth, even hose wraps and no crimping, enabling full pressure flow with every rewind. Also available in motor rewind, 12v DC, 1/3 HP, this sturdy reel sits on a solid, all CNC robotically welded "A" frame foundation. Direct hand crank action combined with self-aligning pillow block bearings for minimum rewind effort. Made for either 1/2" or 3/4" hose, hose not included.

## **Specifications**

Manufacturer Cox Reels Hose Inside 1.25 in

Diameter

Hose Length 50 ft Hose Outside .75 in

Diameter

Weight (lbs) 38 lb

**GERT KAUFMANN Golf Course Management** 

Graf-Buttler-Strasse 7 Haimhausen, 85778 +498133907773