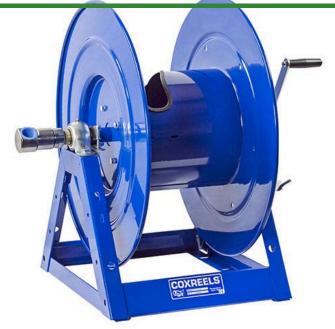

## **Coxreels Series 175 Hose Reel**

RC1756100

## **Details**

The 1175 Series is an industry-preferred design built with a larger chassis for larger hose capacities and hose diameters. Available in hand crank or electric motor rewind, this reel handles long lengths and 1" diameter hose without interruption! Sturdy, one-piece all-welded "A" frame base, low profile outlet riser, and open drum slot design for smooth, even hose wraps around the drum.

## **Specifications**

Manufacturer Cox Reels Hose Inside 1 in

Diameter

Hose Outside 1.438 in

Diameter

Maximum Pressure 3000 psi Weight (lbs) 67 lb

**GERT KAUFMANN Golf Course Management** 

Graf-Buttler-Strasse 7 Haimhausen, 85778 +498133907773