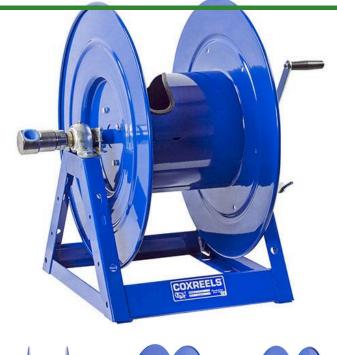

## **Coxreels Series 175 Hose Reel**

RC1756200

## **Details**

The 1175 Series is an industry-preferred design built with a larger chassis for larger hose capacities and hose diameters. Available in hand crank or electric motor rewind, this reel handles long lengths and 1" diameter hose without interruption! Sturdy, one-piece all-welded "A" frame base, low profile outlet riser, and open drum slot design for smooth, even hose wraps around the drum.

## **Specifications**

Manufacturer Cox Reels
Hose Included No
Hose Inside 1 in

Diameter

Hose Length 200 ft Hose Outside 1.438 in

Diameter

Maximum Pressure 3000 psi Weight (lbs) 83 lb

**GERT KAUFMANN Golf Course Management** 