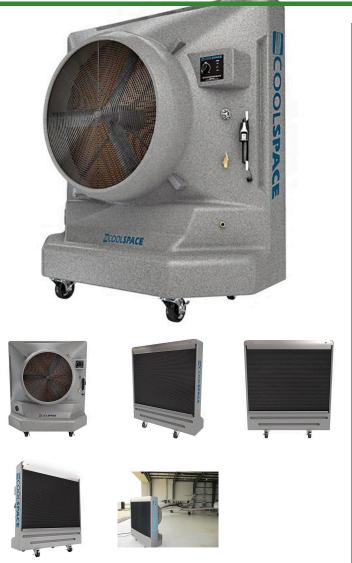

## Details

Cool your workspace as much as 26 degrees with a portable Cool-Space evaporative cooler that runs without a water hose! These large reservoir coolers operate up to 8 hours after filled with water and disconnecting the water hose. This allows operation in areas where continuous water supplies are not available or hard to reach. 8" thick cooling pads for maximum cooling -- even in harsh humid environments. No installation, no freon, no compressor, no maintenance. Cool-Space technology combines water and forced air to reduce temperatures. Only a water source and a 115 Volt outlet are needed. Constructed of durable corrosion free polyethylene with a heavy duty steel fan and enclosed motor. Light enough to roll around with one hand and easily fits through doorways. 16" size is 2 speed - 25-3/4" x 24" x 44", weight - 86 lbs. 36" size is variable drive- 62" x 31-1/2" x 61-1/2", weight - 295 lbs.