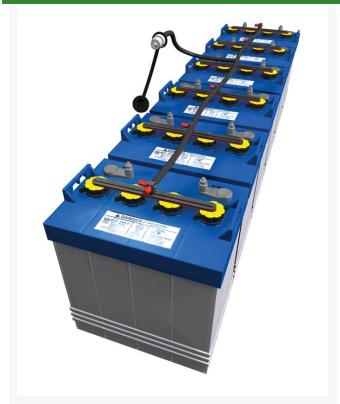

## **Details**

Never touch a battery or remove a cap again! This Automatic Watering System installs in just five minutes to eliminate the difficult task of maintaining battery water levels in golf carts and utility vehicles. This system consists of automatic shut-off valves mounted in each battery cell, interconnected with tubing. Multiple batteries are filled from a single connection. Eliminate the task for those hard to reach batteries. Top-off batteries in 30 seconds with a simple snap on/snap off quick coupler water connection to your filler hose. You cannot over-fill or under-fill the batteries! Save labor costs, prevent safety hazards and extend battery life. Materials are acid and temperature resistant. 5 year manufacturers warranty. This is the safest, easiest and most efficient way to water your batteries. Choose either the 6' hand squeeze bulb filler tube for a distilled water container or the 20' regulated supply hose with quick coupler, flow indicator and pressure regulator, to connect directly to a hose bib. Pumps sold separately.