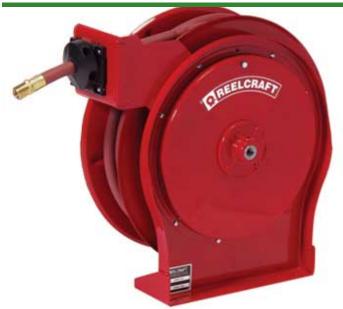

## Reelcraft Prem Ind Reels 3/8 50ft

RC5650OLP

The Series 5005 reel is similar to the Series 4000 and 5000 except it handles hose lengths up to 50 feet. The Quiet Speed latch mechanism offers quiet operation combined with latch cam technology insuring longer latching life and trouble-free performance. Reels are all-steel construction and compact for applications with critical space requirements. The standard low pressure hose is for air or water service only. The basic reel without hose can be used for air, water or oil. Consult R&R for other products and hoses. Four 5/16" (8mm) diameter mounting holes. Air/water hose included.